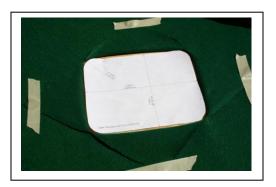

## **Flush Mount Installation**

- 1. Determine the location on the table by using the template. Make sure there are no obstructions at the bottom of the table such as support beams. As shown on the template, you will cut a hole 9.5" (254mm) long x 7.375" (187mm) wide.
- 2. Trace X mark inside the template with a marker.
- 3. Remove template.
- 4. Cut the felt along the marker.

- 5. Fold the felt outward and tape it securely to table.
- 6. Trace along the template with the market.
- 7. Cut the plywood using a jigsaw or a router. Shorter sides need to be cut in a 45-degree angle from the bottom surface (see illustration).