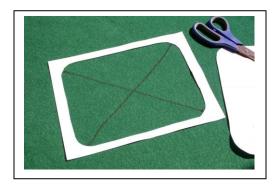

## **Flush Mount Installation**

- 1. Determine the location on the table by using the template. Make sure there are no obstructions at the bottom of the table such as support beams. As shown on the template, you will cut a hole 9.5" (254mm) long x 7.375" (187mm) wide.
- 2. Trace X mark inside the template with a marker.
- 3. Remove template.
- 4. Cut the felt along the marker.

- 5. Fold the felt outward and tape it securely to table.
- 6. Trace along the template with the market.
- 7. Cut the plywood using a jigsaw or a router. Shorter sides need to be cut in a 45-degree angle from the bottom surface (see illustration).