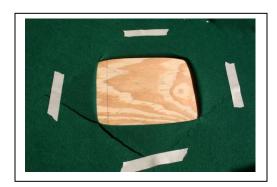

- 5. Fold the felt outward and tape it securely to table.
- 6. Trace along the template with the market.
- 7. Cut the plywood using a jigsaw or a router. Shorter sides need to be cut in a 45-degree angle from the bottom surface (see illustration).

- 8. Fold the felt inward and place the faceplate on the table.
- 9. Position 4 flexible metal straps to the studs with the nuts on the bottom of the faceplate; do not tighten.
- 10. Bend the flexible metal straps away from the shuffler.