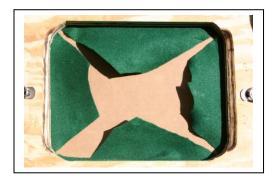

## **Flush Mount Installation**

- 1. Determine the location on the table by using the template. Make sure there are no obstructions at the bottom of the table such as support beams. As shown on the template, you will cut a hole 9.5" (254mm) long x 7.375" (187mm) wide.
- 2. Trace X mark inside the template with a marker.
- 3. Remove template.
- 4. Cut the felt along the marker.

- 5. Fold the felt outward and tape it securely to table.
- 6. Trace along the template with the market.
- 7. Cut the plywood using a jigsaw or a router. Shorter sides need to be cut in a 45-degree angle from the bottom surface (see illustration).

- 8. Fold the felt inward and place the faceplate on the table.
- 9. Position 4 flexible metal straps to the studs with the nuts on the bottom of the faceplate; do not tighten.
- 10. Bend the flexible metal straps away from the shuffler.