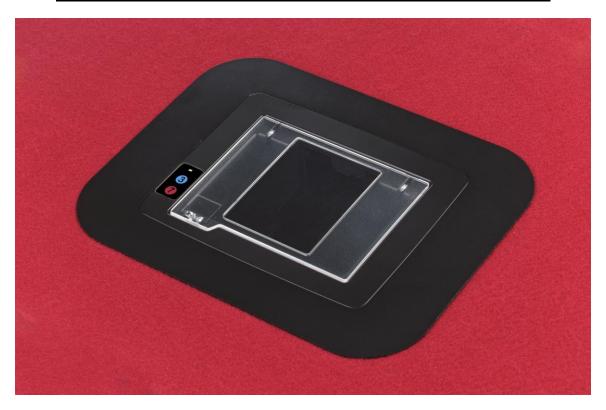

# **Flush Mount Installation Manual**

For assistance:

email: info@shuffle-tech.eu

website: http://www.shuffle-tech.eu Software Station, 2321 Szigetbecse, Fazekas Mihaly u. 29 / HUNGARY Please read this Installation Manual before installing the unit.

## **Flush Mount Installation**

- 1. Determine the location on the table by using the template. Make sure there are no obstructions at the bottom of the table such as support beams. As shown on the template, you will cut a hole 9.5" (254mm) long x 7.375" (187mm) wide.
- 2. Trace X mark inside the template with a marker.
- 3. Remove template.
- 4. Cut the felt along the marker.