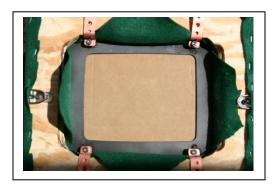

- 8. Fold the felt inward and place the faceplate on the table.
- 9. Position 4 flexible metal straps to the studs with the nuts on the bottom of the faceplate; do not tighten.
- 10. Bend the flexible metal straps away from the shuffler.

- 11. Tighten metal straps to table, and then tighten bolts on faceplate.
- 12. Place the picture hanging loops 1" away from the edge of the plywood in the center.
- 13. Pull the felt and secure with staples.
- 14. Tighten nuts to secure the faceplate to the table.
- 15. Insert bolts through the bottom plate from the bottom and tighten with nuts.
- 16. Hook the turnbuckles to the brackets.
- 17. Connect the base to the table with turnbuckles.
- 18. Place the Shuffler on to the base plate and tighten turnbuckles.